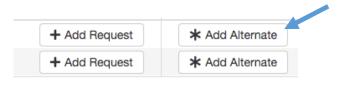

## Step 3: Once all 14 requests are added, then select your Alternates by choosing (Add Alternate)

- Click on the along with Alternates.
- Step 4: When you are done (double check your requests)
- If you are a doing WaNIC or Running Start you will have 15 requests including the marker course.
  - You can close the window and it will save your work.