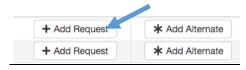

- After typing in the Course ID, you can press the return/enter key on your keyboard to search.
- Select all "14" course requests by choosing (Add Request)